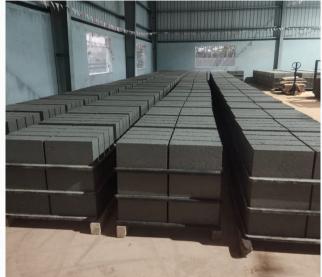

#### **GMT BRICK PALLET**

PWS GMT brick pallets are made from recycled plastic and can be availed at various sizes starting from 350 x 570 mm to 760 x 960 mm. The option of customization is also provided where clients can order pallets that meet their individual needs and requirements.

#### **PVC BRICK PALLET**

PWS PVC Brick Pallet is fire-resistant and can be effectively utilized for brick production and for manufacturing Ash Bricks. The standard thickness of each brick is estimated to be around 16 to 30 mm which makes it an ideal construction building block.