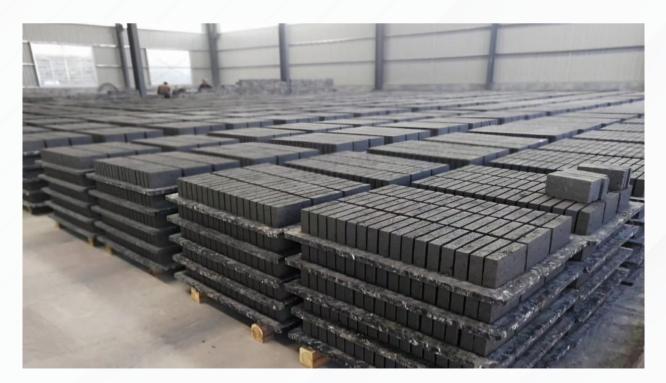

#### **GMT BRICK PALLET**

PWS GMT brick pallets are made from recycled plastic and can be availed at various sizes starting from 350 x 570 mm to 760 x 960 mm. The option of customization is also provided where clients can order pallets that meet their individual needs and requirements.

#### **PVC BRICK PALLET**

PWS PVC Brick Pallet is fire-resistant and can be effectively utilized for brick production and for manufacturing Ash Bricks. The standard thickness of each brick is estimated to be around 16 to 30 mm which makes it an ideal construction building block.