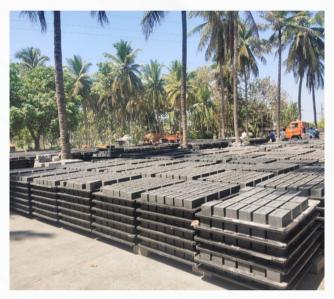

#### **GMT BRICK PALLET**

PWS GMT brick pallets are made from recycled plastic and can be availed at various sizes starting from 350 x 570 mm to 760 x 960 mm. The option of customization is also provided where clients can order pallets that meet their individual needs and requirements.

#### **PVC BRICK PALLET**

PWS PVC Brick Pallet is fire-resistant and can be effectively utilized for brick production and for manufacturing Ash Bricks. The standard thickness of each brick is estimated to be around 16 to 30 mm which makes it an ideal construction building block.