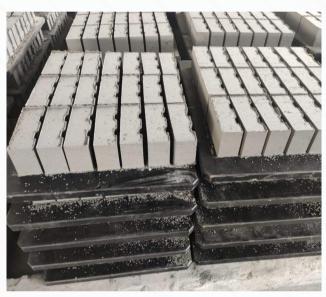

#### **GMT BRICK PALLET**

PWS GMT brick pallets are made from recycled plastic and can be availed at various sizes starting from 350 x 570 mm to 760 x 960 mm. The option of customization is also provided where clients can order pallets that meet their individual needs and requirements.

#### **PVC BRICK PALLET**

PWS PVC Brick Pallet is fire-resistant and can be effectively utilized for brick production and for manufacturing Ash Bricks. The standard thickness of each brick is estimated to be around 16 to 30 mm which makes it an ideal construction building block.