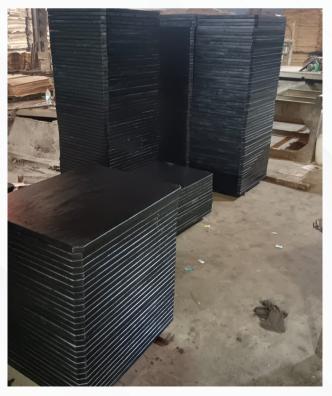

### **COMPOSITE WOODEN**

# PALLETS

PWS wooden pallets are designed and developed in our manufacturing plant to withhold burden and give long-lasting performance. Developed under controlled temperature and pressure, and after undergoing several treatments, the pallet stands tall in its market for effective functionality.

- Available in all sizes with thickness from 10mm to 70mm
- Industrial Synthetic Film
- Multiple Impregnated Layers of Polyurethane based Coatings at edges
  - Layers of Abrasion

- Five Layers of Premium Asian Hardwood Veneers
- Prolonged Hydrolic Compression at Very High Temperature
  - Mutliple Layers of Select Asian Harward Veneer -