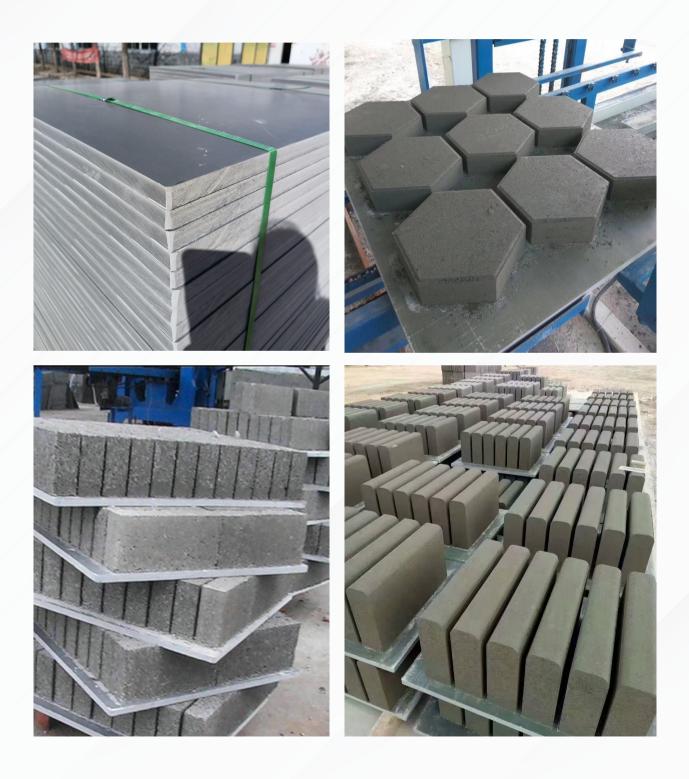

#### **GMT BRICK PALLET**

PWS GMT brick pallets are made from recycled plastic and can be availed at various sizes starting from 350 x 570 mm to 760 x 960 mm. The option of customization is also provided where clients can order pallets that meet their individual needs and requirements.

#### **PVC BRICK PALLET**

PWS PVC Brick Pallet is fire-resistant and can be effectively utilized for brick production and for manufacturing Ash Bricks. The standard thickness of each brick is estimated to be around 16 to 30 mm which makes it an ideal construction building block.