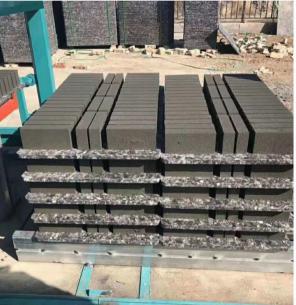

#### **GMT BRICK PALLET**

PWS GMT brick pallets are made from recycled plastic and can be availed at various sizes starting from 350 x 570 mm to 760 x 960 mm. The option of customization is also provided where clients can order pallets that meet their individual needs and requirements.

#### **PVC BRICK PALLET**

PWS PVC Brick Pallet is fire-resistant and can be effectively utilized for brick production and for manufacturing Ash Bricks. The standard thickness of each brick is estimated to be around 16 to 30 mm which makes it an ideal construction building block.