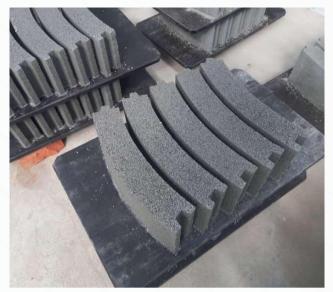

#### **GMT BRICK PALLET**

PWS GMT brick pallets are made from recycled plastic and can be availed at various sizes starting from 350 x 570 mm to 760 x 960 mm. The option of customization is also provided where clients can order pallets that meet their individual needs and requirements.

#### **PVC BRICK PALLET**

PWS PVC Brick Pallet is fire-resistant and can be effectively utilized for brick production and for manufacturing Ash Bricks. The standard thickness of each brick is estimated to be around 16 to 30 mm which makes it an ideal construction building block.