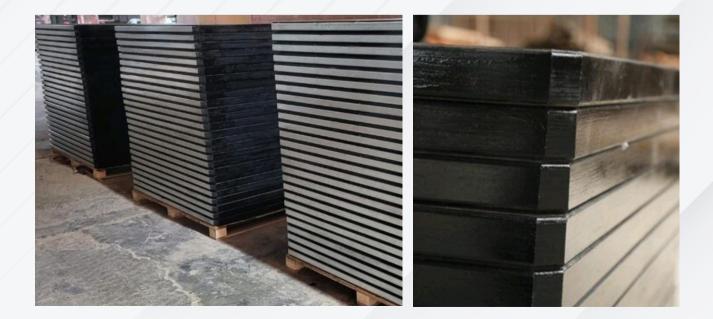

### **COMPOSITE WOODEN**

# PALLETS

PWS wooden pallets are designed and developed in our manufacturing plant to withhold burden and give long-lasting performance. Developed under controlled temperature and pressure, and after undergoing several treatments, the pallet stands tall in its market for effective functionality.

- Available in all sizes with thickness from 10mm to 70mm
- Industrial Synthetic Film
- Multiple Impregnated Layers of Polyurethane based Coatings at edges
  - Layers of Abrasion

- Five Layers of Premium Asian Hardwood Veneers
- Prolonged Hydrolic Compression at Very High Temperature
  - Mutliple Layers of Select Asian Harward Veneer -