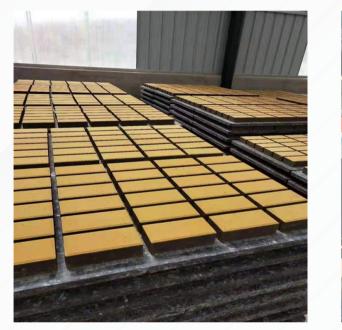

#### **GMT BRICK PALLET**

PWS GMT brick pallets are made from recycled plastic and can be availed at various sizes starting from 350 x 570 mm to 760 x 960 mm. The option of customization is also provided where clients can order pallets that meet their individual needs and requirements.

#### **PVC BRICK PALLET**

PWS PVC Brick Pallet is fire-resistant and can be effectively utilized for brick production and for manufacturing Ash Bricks. The standard thickness of each brick is estimated to be around 16 to 30 mm which makes it an ideal construction building block.